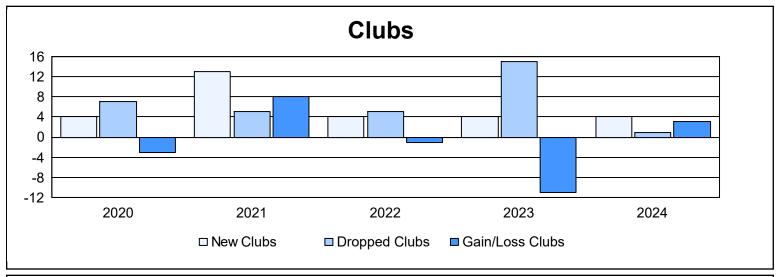

District 322C2 As of June 2024 Cumulative

| Year      | New<br>Clubs | Dropped<br>Clubs | Gain/<br>Loss<br>Clubs | New<br>Members | Charter<br>Members | Reinstate<br>Members | Transfer<br>Members | Total<br>Member<br>Added | Total<br>Members<br>Dropped | Gain/<br>Loss<br>Members |
|-----------|--------------|------------------|------------------------|----------------|--------------------|----------------------|---------------------|--------------------------|-----------------------------|--------------------------|
| 2019-2020 | 4            | 7                | -3                     | 107            | 130                | 91                   | 1                   | 329                      | 706                         | -377                     |
| 2020-2021 | 13           | 5                | 8                      | 388            | 313                | 136                  | 13                  | 850                      | 430                         | 420                      |
| 2021-2022 | 4            | 5                | -1                     | 294            | 102                | 38                   | 0                   | 434                      | 516                         | -82                      |
| 2022-2023 | 4            | 15               | -11                    | 255            | 136                | 31                   | 7                   | 429                      | 632                         | -203                     |
| 2023-2024 | 4            | 1                | 3                      | 350            | 106                | 48                   | 15                  | 519                      | 479                         | 40                       |
| Average   | 6            | 7                | -1                     | 279            | 157                | 69                   | 7                   | 512                      | 553                         | -40                      |